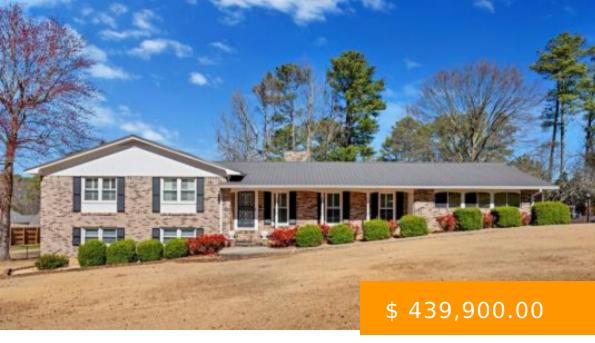

## 1409 MAPLE DR

https://www.doylerealestate.com

Welcome to this meticulously maintained 3691 sq ft home in Cullman! With 4/5 bedrooms and 3.5 baths, this property offers a spacious and comfortable lifestyle. The large fenced-in yard ensures privacy and outdoor enjoyment. Featuring all-new windows and a new metal roof, the exterior is both durable and energy-efficient. Inside,... 1409 Maple Dr NW, Cullman, AL 35055, USA

## **BASIC FACTS**

| Date added: 02/23/24         | Post Updated: 2024-03-22 19:19:06                 |
|------------------------------|---------------------------------------------------|
| Bedrooms: 5                  | Bathrooms: 4                                      |
| <b>Area:</b> 3691 sq ft      | Year built: 1965                                  |
| Status: Pending              | Type: Residential                                 |
| <b>MLS #:</b> 515069         | Accessibility Features: Prewired, Security System |
| Bathrooms Half: 1            | <b>SQFT:</b> 3691                                 |
| Community_Name: Cullman      | Bathrooms Full: 3                                 |
| County: Cullman              | Garage Spaces: 2                                  |
| Property Condition: Standard | Road Surface Type: Asphalt                        |
| RoomsTotal: 14               | Subdivision Name: Sutterer Heights                |
| Zoning: R1                   | List Office Key Numeric: 1020                     |