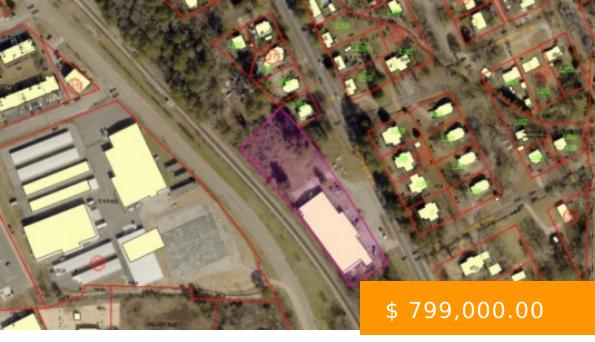

# **1403 3RD AVE**

https://www.doylerealestate.com

Investment Opportunity! Over 20,000 sq ft of fully leased warehouse space in the city limits of Cullman. Improvements made over the last few years: roof, sprinkler system, hvac, and insulation. Call for details and showings.

1403 3rd Ave SE, Cullman, AL 35055, USA

- 2 baths
- Warehouse
- Commercial Sale
- Active
- 20520 sq ft

#### **BASIC FACTS**

**Date added:** 08/30/23 **Post Updated:** 2024-03-13 19:20:46

Bathrooms: 2 Area: 20520 sq ft

Year built: 1964 Status: Active

Type: Warehouse MLS #: 512632

**SQFT:** 20520 **Community\_Name:** Cullman