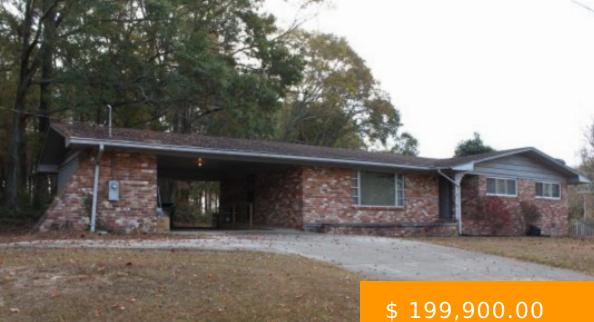

# **134 MEADOWVIEW DR**

https://www.doylerealestate.com

Brick home located just minutes from Cullman High School and East Elementary. 2BR 2BA brick home with hardwood floors, living room, den and office. Home is located across the street from Stiefelmeyer Park.

# **BASIC FACTS**

| Date added: 11/14/23    | Post Updated: 2024-03-06 18:20:12 |
|-------------------------|-----------------------------------|
| Bedrooms: 2             | Bathrooms: 2                      |
| <b>Area:</b> 1508 sq ft | Year built: 1961                  |
| Status: Active          | Type: Residential                 |
| MLS #: 513874           | <b>SQFT:</b> 3016                 |
| Community_Name: Cullman | Bathrooms Full: 2                 |
| County: Cullman         | RoomsTotal: 6                     |
| Zoning: R1              | List Office Key Numeric: 944      |