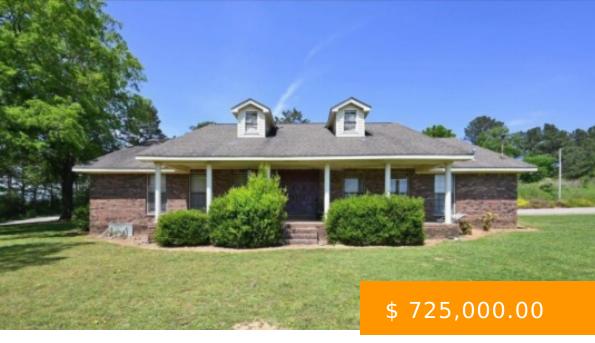

# 126 CO RD 1093

https://www.doylerealestate.com

This property offers a great investment opportunity with a 12,600 sq. ft. metal manufacturing building and a brick 3/2 home (needs renovation) on 5.25 acres. The manufacturing building is perfect for any number of industrial and commercial uses. A 60'x50' pole barn is also on the property.

### **BASIC FACTS**

Date added: 01/24/24

Bedrooms: 3

Area: 1952 sq ft

Status: Active

MLS #: 510856

Community\_Name: West Point

County: Cullman