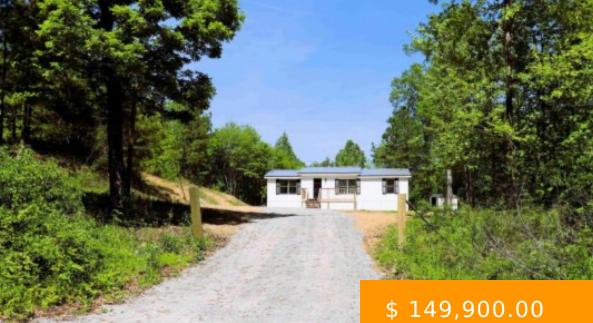

# **1196 BLUE RIDGE RD**

https://www.doylerealestate.com

Don't miss out on this completely remodeled farmhouse style 28x56 doublewide 1456 sq ft on 6.4 acres on a permanent foundation. Nestled in a quiet country setting and tastefully redone, this home features shiplap, new sheetrock, new cabinets, new roof, new hvac, new septic, new porches front and back, new...

## **BASIC FACTS**

| Date added: 04/25/24          | Post Updated: 2024-04-25 08:56:08 |
|-------------------------------|-----------------------------------|
| Bedrooms: 3                   | Bathrooms: 2                      |
| <b>Area:</b> 1456 sq ft       | Year built: 1990                  |
| Status: Active                | Type: Mobile Home                 |
| MLS #: 516124                 | <b>SQFT:</b> 1456                 |
| Community_Name: Blountsville  | Bathrooms Full: 2                 |
| County: Blount                | RoomsTotal: 9                     |
| Subdivision Name: N/A         | Zoning: R1                        |
| List Office Key Numeric: 1893 |                                   |