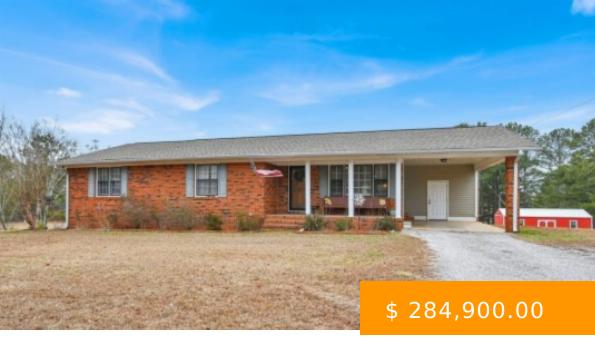

## 11211 CO RD 222

https://www.doylerealestate.com

3bedroom 2bath one level well maintained brick rancher with 5.6 Acres +/-. Lots of updates done and ready to move in. Newer wood flooring runs through living areas. Good size living room flows into kitchen with eating area. Both bathrooms updated, large bedrooms with centrally located laundry. Walk out the...

11211 County Rd 222, Crane Hill, AL 35053, USA

- 3 beds
- 2 haths
- Residential
- Residentia
- Active

## **BASIC FACTS**

**Date added:** 02/26/24 **Post Updated:** 2024-02-26 07:52:03

Bedrooms: 3 Bathrooms: 2

Area: 1504 sq ft Year built: 1968

**Status:** Active **Type:** Residential

MLS #: 515111 SQFT: 1504