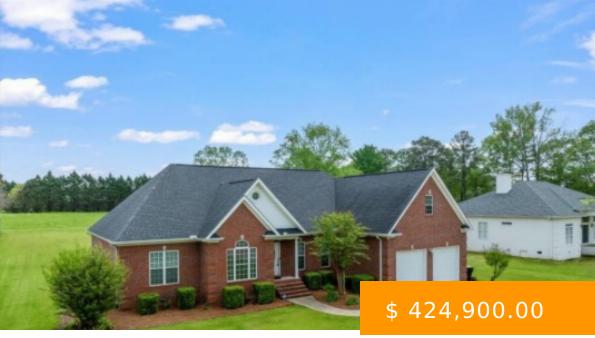

# **1107 OLD BOLTE RD**

https://www.doylerealestate.com

Well maintained 3 bd/2 ba all brick home with large bonus room above the garage move in ready. This amazing home is inside Cullman city limits and Cullman city school district. As you step into the foyer there is a office to the left and dining room to the right.... 1107 Old Bolte Rd SE, Cullman, AL 35055, USA

- 3 beds
- 3 baths
- Residential
- Residential
- Active

### **BASIC FACTS**

| Date added: 04/19/24         | Post Updated: 2024-04-19 12:26:01 |
|------------------------------|-----------------------------------|
| Bedrooms: 3                  | Bathrooms: 3                      |
| <b>Area:</b> 2835 sq ft      | Year built: 2001                  |
| Status: Active               | Type: Residential                 |
| MLS #: 516033                | Bathrooms Half: 1                 |
| <b>SQFT:</b> 2835            | Community_Name: Cullman East      |
| Bathrooms Full: 2            | County: Cullman                   |
| Garage Spaces: 2             | RoomsTotal: 9                     |
| Subdivision Name: Abbeyview  | Zoning: R1                        |
| List Office Key Numeric: 984 |                                   |