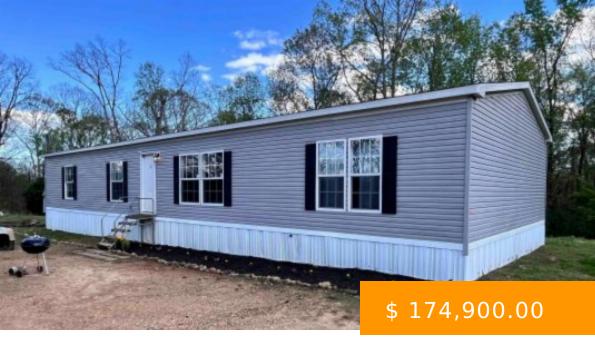

## **1100 BLUE RIDGE RD**

https://www.doylerealestate.com

Looking for a home with acreage in the Blountsville area, check out this 2019 mobile home on 5.3 acres. Very private area if you are looking to not have any close neighbors. Home is 1,812 sq ft with 4 br / 2 ba. Huge separate living room and family rooms,... 1100 Blue Ridge Rd, Blountsville, AL 35031, USA

- 4 beds
- 2 baths
- Mobile Home
- Residential
- Active

## **BASIC FACTS**

| Date added: 04/05/24         | Post Updated: 2024-04-05 09:36:08 |
|------------------------------|-----------------------------------|
| Bedrooms: 4                  | Bathrooms: 2                      |
| <b>Area:</b> 1812 sq ft      | Year built: 2019                  |
| Status: Active               | Type: Mobile Home                 |
| MLS #: 515796                | <b>SQFT:</b> 1812                 |
| Community_Name: Blountsville | Bathrooms Full: 2                 |
| County: Blount               | Road Surface Type: Paved          |
| RoomsTotal: 8                | Subdivision Name: Blue Ridge      |
| Zoning: None                 | List Office Key Numeric: 1066     |