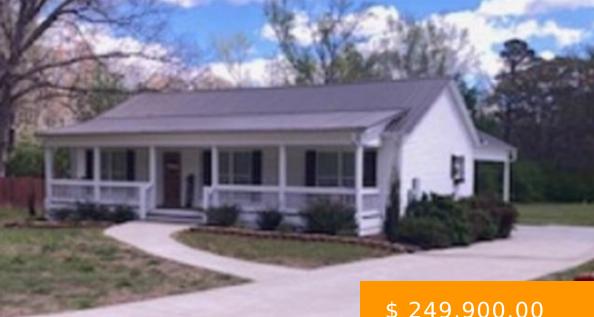

# **105 COLLIER LN**

https://www.doylerealestate.com

Beutiful 1 level home nestled in Cullman county conveniently located to Hwy 31, Schools, shopping, and WSCC College. With the vinyl siding, no carpets, and nice lot You can enjoy the easy maintenance with this one. Has open floor plan thats great for entertaining.

# \$ 249,900.00

105 Collier Ln NE, Hanceville, AL 35077, USA

## **BASIC FACTS**

| Date added: 04/04/24       | <b>Post Updated:</b> 2024-04-04 13:30:44 |
|----------------------------|------------------------------------------|
| Bedrooms: 3                | Bathrooms: 2                             |
| <b>Area:</b> 1344 sq ft    | Year built: 2020                         |
| Status: Active             | Type: Residential                        |
| MLS #: 515777              | <b>SQFT:</b> 1344                        |
| Community_Name: Hanceville | Bathrooms Full: 2                        |
| County: Cullman            | RoomsTotal: 7                            |
| Subdivision Name: None     | List Office Key Numeric: 923             |