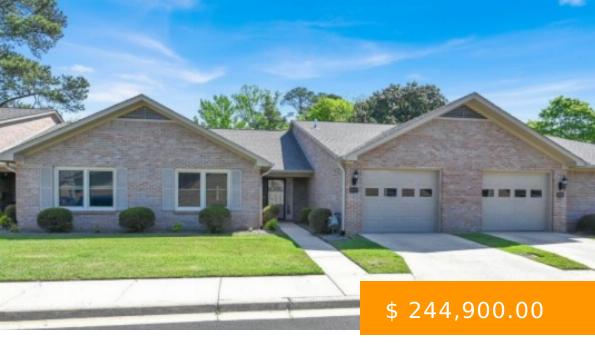

# **1012 EDWARDIAN WAY**

https://www.doylerealestate.com

WELCOME TO THIS BEAUTIFULLY REMODELED AND RARE FIND CONDOMINIUM AT EDWARDIAN PLACE! THIS CONDO FEATURES 2 BEDROOMS AND 2 BATHS AND HAS LAMINATE FLOORING THROUGHOUT, NEUTRAL COLORS, GRANITE COUNTERTOPS, UPDATED FIXTURES, AND A WALK IN SHOWER IN THE MASTER BATHROOM! THE EDWARDIAN NEIGHBORHOOD IS IN A DESIRABLE RESIDENTIAL AREA WITH...

1012 Edwardian Way, Cullman, AL 35055, USA

- 2 beds
- 2 baths
- Condominium
- Residentia
- Active

### **BASIC FACTS**

Date added: 04/24/24 Post Updated: 2024-04-24 09:44:08

**Bedrooms: 2** Bathrooms: 2

Area: 1476 sq ft Year built: 1988

Status: Active Type: Condominium

MLS #: 516107 **SOFT: 1476** 

**Association Amenities: Maintenance** Community Name: Cullman