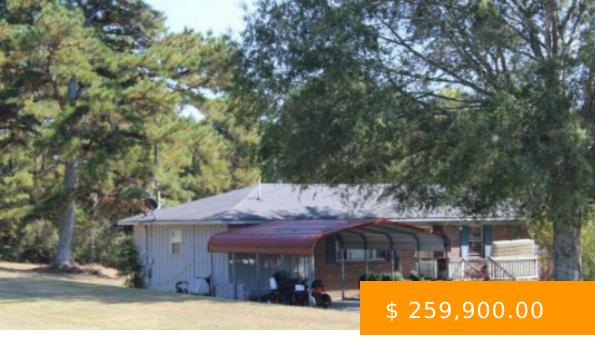

## 10 CO RD 1188

https://www.doylerealestate.com

A house and 1.2 acres located just off Hwy 157. Property has potential to be annexed into the city limits of Cullman. 10 Co Rd 1188 Cullman AL 35057 -CULLMAN

## **BASIC FACTS**

| Date added: 06/18/23  | Post Updated: 2023-10-10 19:58:21 |
|-----------------------|-----------------------------------|
| Bathrooms: 1          | <b>Area:</b> 1052 sq ft           |
| Year built: 1963      | Status: Active                    |
| Type: Commercial Sale | MLS #: 508261                     |
| <b>SQFT:</b> 1052     | Community_Name: West Point        |
| Bathrooms Full: 1     | County: Cullman                   |
| RoomsTotal: 4         | Subdivision Name: None            |
| Zoning: None          | List Office Key Numeric: 944      |