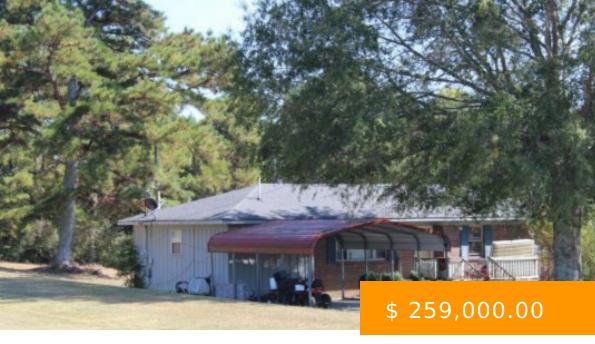

## 10 CO RD 1188

https://www.doylerealestate.com

A house and 1.2 acres located just off Hwy 157. Property has potential to be annexed into the city limits of Cullman.

10 Co Rd 1188, Cullman, AL 35057, USA

## **BASIC FACTS**

**Date added:** 08/31/23 **Post Updated:** 2023-10-10 19:03:05

Bedrooms: 3 Bathrooms: 2

**Area:** 1052 sq ft **Year built:** 1963

**Status:** Active **Type:** Residential

**MLS #:** 512740 **Basement\_SqFt:** 572 sq ft