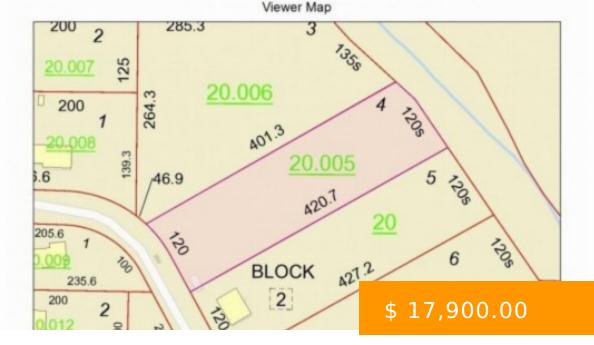

# 00 CO RD 699

https://www.doylerealestate.com

If your are looking for an affordable lot with water frontage ,look at this one, over an acre. 00 Co Rd 699 Cullman AL 35055 - CULLMAN

- Ints
- Land and Lots
- Active

Community\_Name: Welti

Zoning: R1