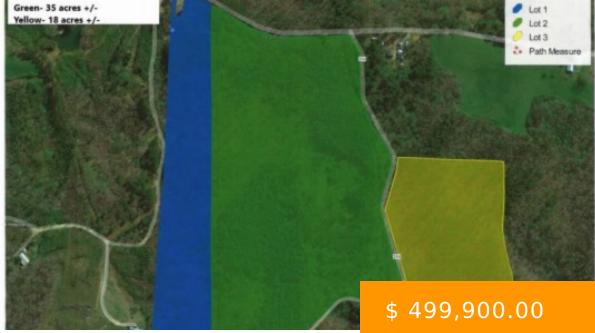

# 00 CO RD 351

https://www.doylerealestate.com

WOW....over 800 Feet of Waterfront property and 19 acre of Mature Timber!!!!! What an amazing opportunity to own 19 acres on Smith Lake. Smith Lake is know for its wonderful deep, year around water. Unlimited opportunity to build on this unrestricted lake Front acreage and have all the privacy anyone...