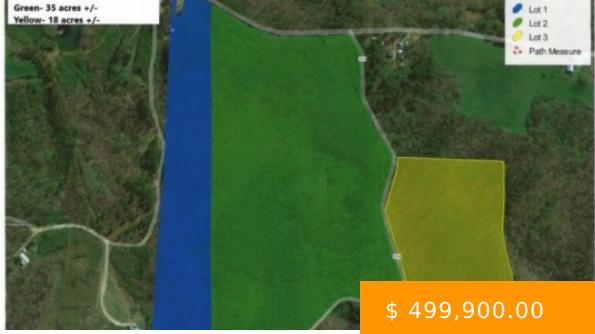

# 00 CO RD 351

https://www.doylerealestate.com

Located of the Pristine waters of Smith Lake. Amazing opportunity to live with complete privacy surrounding you. 35 acres of mature Timber with over 240 feet of water frontage. 2066 Co Rd 351, Crane Hill, AL 35053, USA

### **BASIC FACTS**

**Date added:** 09/06/23 **Post Updated:** 2023-09-06 23:00:17

Status: Active Type: Waterfront

MLS #: 512793 Community\_Name: Smith-Water Front

County: Cullman Subdivision Name: N/A

**Zoning:** None **List Office Key Numeric:** 991